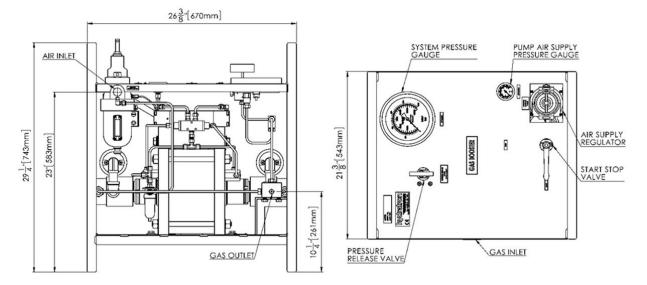

|
| Inlet gas gauge                                                                            |
| Mild steel painted frame (Painted Blue) + Stainless steel tank (if applicable to the unit) |
| Single pen chart recorder complete with recorder isolation valve                           |
| Relief valve                                                                               |
| Fitted with wheels                                                                         |
| Gauge protection guard                                                                     |
|                                                                                            |







## **GENERAL LAYOUT DRAWING**

# Model: GPU-GBD33/118